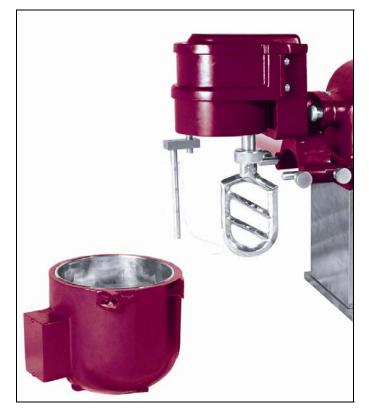

## **Cream- and Ointment Mixer Type POM-5**

UAM Motor Drive and Cream- & Ointment Mixer POM-5

## **Planetary Mixer POM-5**

The Planetary Ointment Mixer POM-5 is directly attached to the UAM Motor Drive. It is used for mixing of ointments, crèmes, suspensions, wetted powders and liquids. It consist of a stainless steel (316) mixing kettle, a mixing paddle and a Teflon scraper which is shaped in such a matter that there is a minimum clearance to the mixing kettle. The Kettle can easily be removed from the Planetary Mixer.